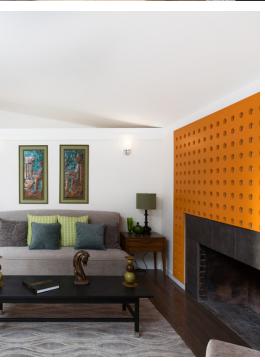

## **CLIFF MAY CLASSIC**

2350 SOUTH LOWELL BLVD, DENVER, COLORADO 80219

Very rare opportunity to own a classic Cliff May Mid-Century Modern home in Denver. Fully remodeled in the spirit of the original mid-century construction and design. Unique master suite with private bathroom and walk in closet. Hard wood floors throughout, open layout perfect for entertaining, all appliances including washer and dryer included. The windows and light at the home are simply gorgeous truly "bringing the outside in." This is a special home that will sell fast. Complete remodel included a new furnace, A/C and newer roof. Large shed that can be used as a garage for a smaller vehicle.