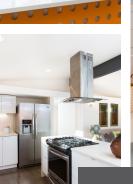

## **CLIFF MAY CLASSIC**

2350 SOUTH LOWELL BLVD, DENVER, COLORADO 80219

Very rare opportunity to own a classic Cliff May Mid-Century Modern home in Denver. Fully remodeled in the spirit of the original mid-century construction and design. Unique master suite with private bathroom and walk in closet. Hard wood floors throughout, open layout perfect for entertaining, all appliances including washer and dryer included. The windows and light at the home are simply gorgeous truly "bringing the outside in." This is a special home that will sell fast. Complete remodel included a new furnace, A/C and newer roof. Large shed that can be used as a garage for a smaller vehicle.