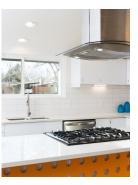

## **CLIFF MAY CLASSIC**

2350 SOUTH LOWELL BLVD, DENVER, COLORADO 80219

Very rare opportunity to own a classic Cliff May Mid-Century Modern home in Denver. Fully remodeled in the spirit of the original mid-century construction and design. Unique master suite with private bathroom and walk in closet. Hard wood floors throughout, open layout perfect for entertaining, all appliances including washer and dryer included. The windows and light at the home are simply gorgeous truly "bringing the outside in." This is a special home that will sell fast. Complete remodel included a new furnace, A/C and newer roof. Large shed that can be used as a garage for a smaller vehicle.