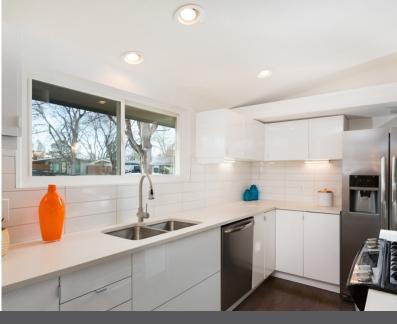

## **CLIFF MAY CLASSIC**

2350 SOUTH LOWELL BLVD, DENVER, COLORADO 80219

Very rare opportunity to own a classic Cliff May Mid-Century Modern home in Denver. Fully remodeled in the spirit of the original mid-century construction and design. Unique master suite with private bathroom and walk in closet. Hard wood floors throughout, open layout perfect for entertaining, all appliances including washer and dryer included. The windows and light at the home are simply gorgeous truly "bringing the outside in." This is a special home that will sell fast. Complete remodel included a new furnace, A/C and newer roof. Large shed that can be used as a garage for a smaller vehicle.