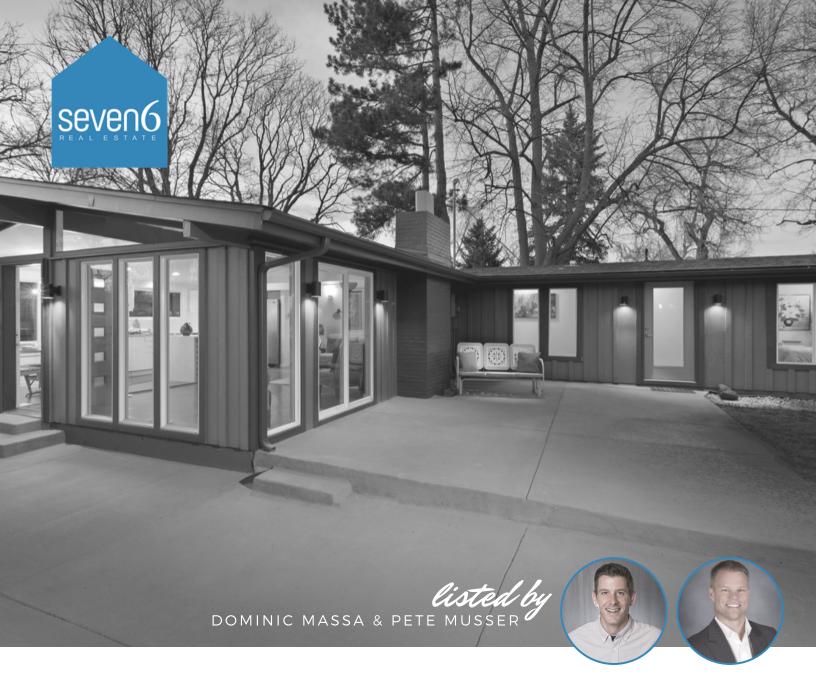

## **CLIFF MAY CLASSIC**

2350 SOUTH LOWELL BLVD, DENVER, COLORADO 80219

Very rare opportunity to own a classic Cliff May Mid-Century Modern home in Denver. Fully remodeled in the spirit of the original mid-century construction and design. Unique master suite with private bathroom and walk in closet. Hard wood floors throughout, open layout perfect for entertaining, all appliances including washer and dryer included. The windows and light at the home are simply gorgeous truly "bringing the outside in." This is a special home that will sell fast. Complete remodel included a new furnace, A/C and newer roof. Large shed that can be used as a garage for a smaller vehicle.