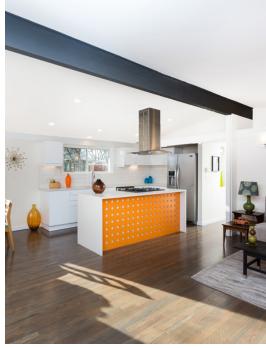

## **CLIFF MAY CLASSIC**

2350 SOUTH LOWELL BLVD, DENVER, COLORADO 80219

Very rare opportunity to own a classic Cliff May Mid-Century Modern home in Denver. Fully remodeled in the spirit of the original mid-century construction and design. Unique master suite with private bathroom and walk in closet. Hard wood floors throughout, open layout perfect for entertaining, all appliances including washer and dryer included. The windows and light at the home are simply gorgeous truly "bringing the outside in." This is a special home that will sell fast. Complete remodel included a new furnace, A/C and newer roof. Large shed that can be used as a garage for a smaller vehicle.