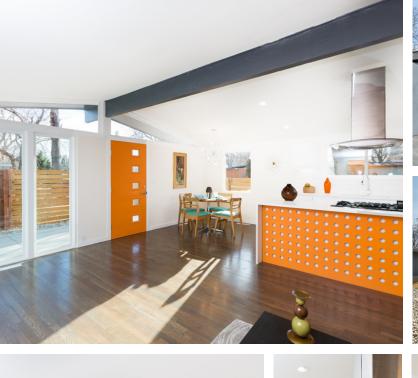

## **CLIFF MAY CLASSIC**

2350 SOUTH LOWELL BLVD, DENVER, COLORADO 80219

Very rare opportunity to own a classic Cliff May Mid-Century Modern home in Denver. Fully remodeled in the spirit of the original mid-century construction and design. Unique master suite with private bathroom and walk in closet. Hard wood floors throughout, open layout perfect for entertaining, all appliances including washer and dryer included. The windows and light at the home are simply gorgeous truly "bringing the outside in." This is a special home that will sell fast. Complete remodel included a new furnace, A/C and newer roof. Large shed that can be used as a garage for a smaller vehicle.