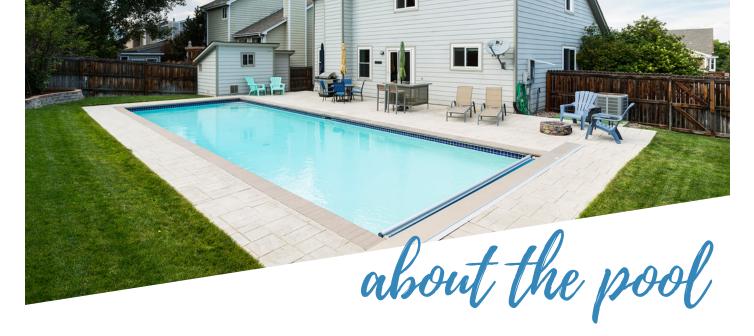

- THE POOL WAS PROFESSIONALLY INSTALLED AND PERMITTED BY THE PREVIOUS OWNERS. ALL RELATED DESIGN AND CONSTRUCTION PAPERWORK IS AVAILABLE BY REQUEST
- THE SIZE OF THE POOL IS 19'X46' THERE ARE TWO SHALLOW ENDS ANGLING SLIGHTLY DEEPER IN THE MIDDLE MAKING IT PERFECT FOR MANY USES. IT'S COMMONLY REFERRED TO AS A SPORT POOL
- THE POOL HAS A MOTORIZED COVER THAT WITH THE TURN OF A KEY QUICKLY COVERS AND UNCOVERS THE POOL. IT WAS RECENTLY REPLACED IN 2015
- THE POOL COVER IS A SAFETY COVER THAT CAN SUPPORT UP TO 250LBS OF WEIGHT. IT'S ALSO A SOLAR COVER HEATING THE POOL WATER WHEN CLOSED
- THE POOL IS HAS A HEATING SYSTEM INSTALLED AND HAS A SAND FILTRATION SYSTEM BOTH ARE LOCATED IN THE POOL HOUSE
- THE POOL DOES NOT NEED TO BE DRAINED IN THE WINTER IT'S A LOW MAINTENANCE CONCRETE POOL, NOT AN INEXPENSIVE FIBERGLASS OR LINED POOL.
- CURRENT OWNERS USE THE POOL 6 MONTHS OF THE YEAR
- ALL POOL RELATED EQUIPMENT, CHEMICALS, AND ACCESSORIES ARE INCLUDED IN THE SALE
- SINCE ITS INSTALLATION, THE POOL HAS BEEN REGULARLY MAINTAINED BY ACTION POOLS INC.