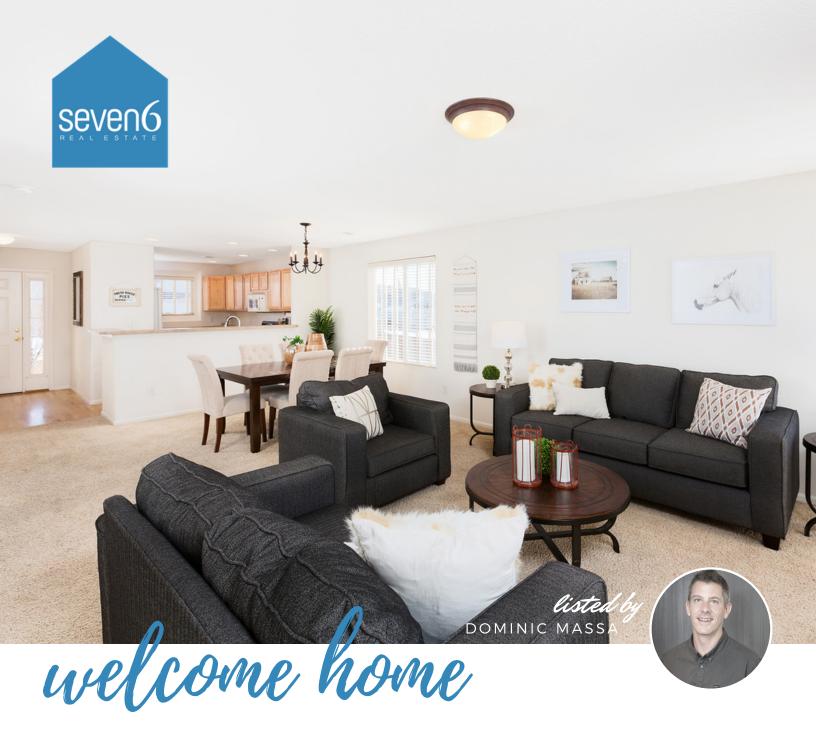

## 10477 MOBILE WAY, COMMERCE CITY, COLORADO 80022

Beautiful Ranch Style Home in Buffalo Mesa with Views! - This home has everything you've been looking for and more. Interior features include a bright open floor plan, spacious kitchen, gas fireplace, expansive master suite with walk-in closet, convenient mud room, and neutral decor throughout. Outside you'll enjoy the oversized lot with sweeping front range views, patio, covered front porch, perfect sized two car garage, and exceptional landscaping. Additional features include a RainSoft water softener and reverse osmosis system as well as a very large crawl space area that is perfect for storage. This home has it all! Come and see it before it's gone.