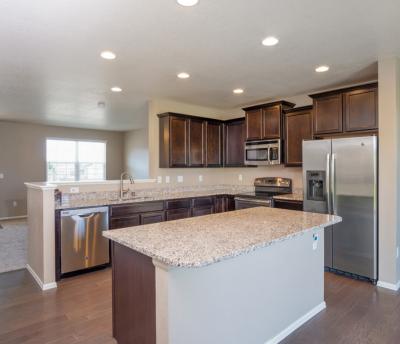

## 16713 EAST 102ND PLACE, COMMERCE CITY, COLORADO 80022

Beautiful Nearly New Buckley Ranch Two Story! You'll love the bright open concept floorplan, spacious kitchen with espresso cabinets, slab granite countertops, stainless steel appliances, hardwood flooring, and brand new carpet throughout. The main level is wide open with generous living areas anchored by a central kitchen. Upstairs you'll find a convenient laundry area, full bathroom, and three large bedrooms including a stunning master suite with a well appointed master bathroom. Outside you'll enjoy a the gorgeous green grass front and back, private back patio, and covered front porch. The basement is ready for your finish and offers over 900sf for future expansion. The Buckley Ranch neighborhood is one of the premier communities in the area conveniently located near shopping and easy access to commute in any direction. Come see this home before it's gone!