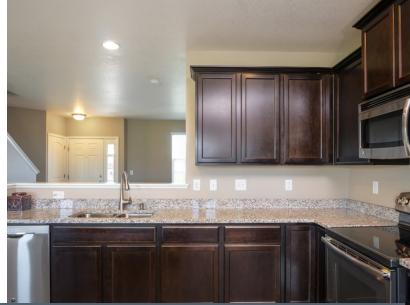

## 16713 EAST 102ND PLACE, COMMERCE CITY, COLORADO 80022

Beautiful Nearly New Buckley Ranch Two Story! You'll love the bright open concept floorplan, spacious kitchen with espresso cabinets, slab granite countertops, stainless steel appliances, hardwood flooring, and brand new carpet throughout. The main level is wide open with generous living areas anchored by a central kitchen. Upstairs you'll find a convenient laundry area, full bathroom, and three large bedrooms including a stunning master suite with a well appointed master bathroom. Outside you'll enjoy a the gorgeous green grass front and back, private back patio, and covered front porch. The basement is ready for your finish and offers over 900sf for future expansion. The Buckley Ranch neighborhood is one of the premier communities in the area conveniently located near shopping and easy access to commute in any direction. Come see this home before it's gone!