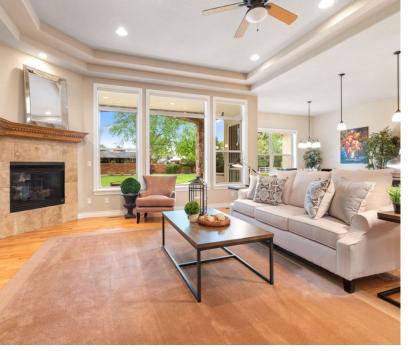

## 1850 SOUTH MANOR LANE, LAKEWOOD, COLORADO 80232

Welcome to your stunning estate home nestled in the small and secluded gated community of Country Manor in Lakewood. As the gates open you'll drive down the peaceful tree lined Manor Lane to find a sprawling ranch style home situated on a nearly one acre gorgeous landscaped lot. Ten foot high ceilings, eight foot doors, and a bright modern open concept floor plan looking out onto the expansive backyard will welcome you as you walk in the front door. Step into the master bedroom and you'll be drawn to views of the backyard, a fully appointed master bathroom, plus a walk-in closet. With an office, second bedroom with private bath, formal dining area, powder room, laundry, and massive three car garage, the main level has everything you need and more. The basement abounds with space as well as ample storage or room for future expansion. With too many features and amenities to list, you must visit this home in person to appreciate it.