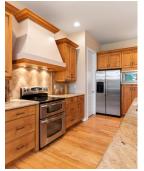

## 1850 SOUTH MANOR LANE, LAKEWOOD, COLORADO 80232

Welcome to your stunning estate home nestled in the small and secluded gated community of Country Manor in Lakewood. As the gates open you'll drive down the peaceful tree lined Manor Lane to find a sprawling ranch style home situated on a nearly one acre gorgeous landscaped lot. Ten foot high ceilings, eight foot doors, and a bright modern open concept floor plan looking out onto the expansive backyard will welcome you as you walk in the front door. Step into the master bedroom and you'll be drawn to views of the backyard, a fully appointed master bathroom, plus a walk-in closet. With an office, second bedroom with private bath, formal dining area, powder room, laundry, and massive three car garage, the main level has everything you need and more. The basement abounds with space as well as ample storage or room for future expansion. With too many features and amenities to list, you must visit this home in person to appreciate it.