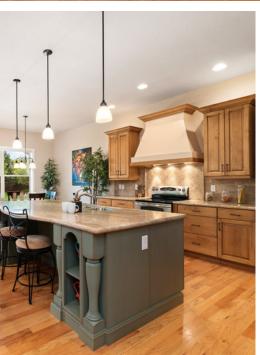

## 1850 SOUTH MANOR LANE, LAKEWOOD, COLORADO 80232

Welcome to your stunning estate home nestled in the small and secluded gated community of Country Manor in Lakewood. As the gates open you'll drive down the peaceful tree lined Manor Lane to find a sprawling ranch style home situated on a nearly one acre gorgeous landscaped lot. Ten foot high ceilings, eight foot doors, and a bright modern open concept floor plan looking out onto the expansive backyard will welcome you as you walk in the front door. Step into the master bedroom and you'll be drawn to views of the backyard, a fully appointed master bathroom, plus a walk-in closet. With an office, second bedroom with private bath, formal dining area, powder room, laundry, and massive three car garage, the main level has everything you need and more. The basement abounds with space as well as ample storage or room for future expansion. With too many features and amenities to list, you must visit this home in person to appreciate it.