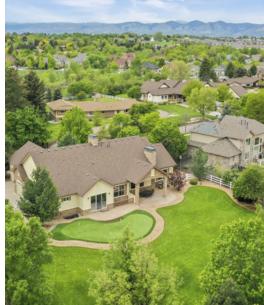

## 1850 SOUTH MANOR LANE, LAKEWOOD, COLORADO 80232

Welcome to your stunning estate home nestled in the small and secluded gated community of Country Manor in Lakewood. As the gates open you'll drive down the peaceful tree lined Manor Lane to find a sprawling ranch style home situated on a nearly one acre gorgeous landscaped lot. Ten foot high ceilings, eight foot doors, and a bright modern open concept floor plan looking out onto the expansive backyard will welcome you as you walk in the front door. Step into the master bedroom and you'll be drawn to views of the backyard, a fully appointed master bathroom, plus a walk-in closet. With an office, second bedroom with private bath, formal dining area, powder room, laundry, and massive three car garage, the main level has everything you need and more. The basement abounds with space as well as ample storage or room for future expansion. With too many features and amenities to list, you must visit this home in person to appreciate it.