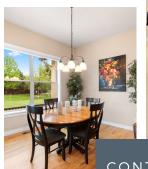

## 1850 SOUTH MANOR LANE, LAKEWOOD, COLORADO 80232

Welcome to your stunning estate home nestled in the small and secluded gated community of Country Manor in Lakewood. As the gates open you'll drive down the peaceful tree lined Manor Lane to find a sprawling ranch style home situated on a nearly one acre gorgeous landscaped lot. Ten foot high ceilings, eight foot doors, and a bright modern open concept floor plan looking out onto the expansive backyard will welcome you as you walk in the front door. Step into the master bedroom and you'll be drawn to views of the backyard, a fully appointed master bathroom, plus a walk-in closet. With an office, second bedroom with private bath, formal dining area, powder room, laundry, and massive three car garage, the main level has everything you need and more. The basement abounds with space as well as ample storage or room for future expansion. With too many features and amenities to list, you must visit this home in person to appreciate it.