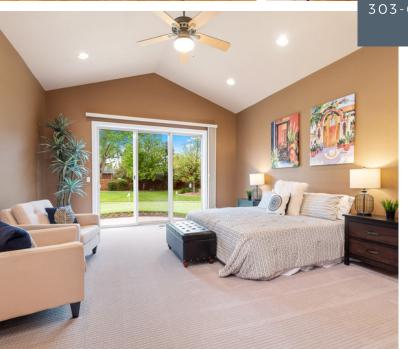

## 1850 SOUTH MANOR LANE, LAKEWOOD, COLORADO 80232

Welcome to your stunning estate home nestled in the small and secluded gated community of Country Manor in Lakewood. As the gates open you'll drive down the peaceful tree lined Manor Lane to find a sprawling ranch style home situated on a nearly one acre gorgeous landscaped lot. Ten foot high ceilings, eight foot doors, and a bright modern open concept floor plan looking out onto the expansive backyard will welcome you as you walk in the front door. Step into the master bedroom and you'll be drawn to views of the backyard, a fully appointed master bathroom, plus a walk-in closet. With an office, second bedroom with private bath, formal dining area, powder room, laundry, and massive three car garage, the main level has everything you need and more. The basement abounds with space as well as ample storage or room for future expansion. With too many features and amenities to list, you must visit this home in person to appreciate it.