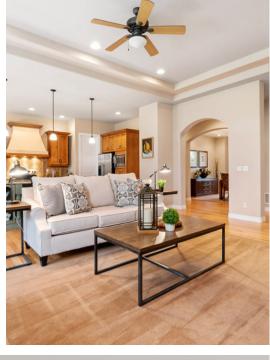

## 1850 SOUTH MANOR LANE, LAKEWOOD, COLORADO 80232

Welcome to your stunning estate home nestled in the small and secluded gated community of Country Manor in Lakewood. As the gates open you'll drive down the peaceful tree lined Manor Lane to find a sprawling ranch style home situated on a nearly one acre gorgeous landscaped lot. Ten foot high ceilings, eight foot doors, and a bright modern open concept floor plan looking out onto the expansive backyard will welcome you as you walk in the front door. Step into the master bedroom and you'll be drawn to views of the backyard, a fully appointed master bathroom, plus a walk-in closet. With an office, second bedroom with private bath, formal dining area, powder room, laundry, and massive three car garage, the main level has everything you need and more. The basement abounds with space as well as ample storage or room for future expansion. With too many features and amenities to list, you must visit this home in person to appreciate it.