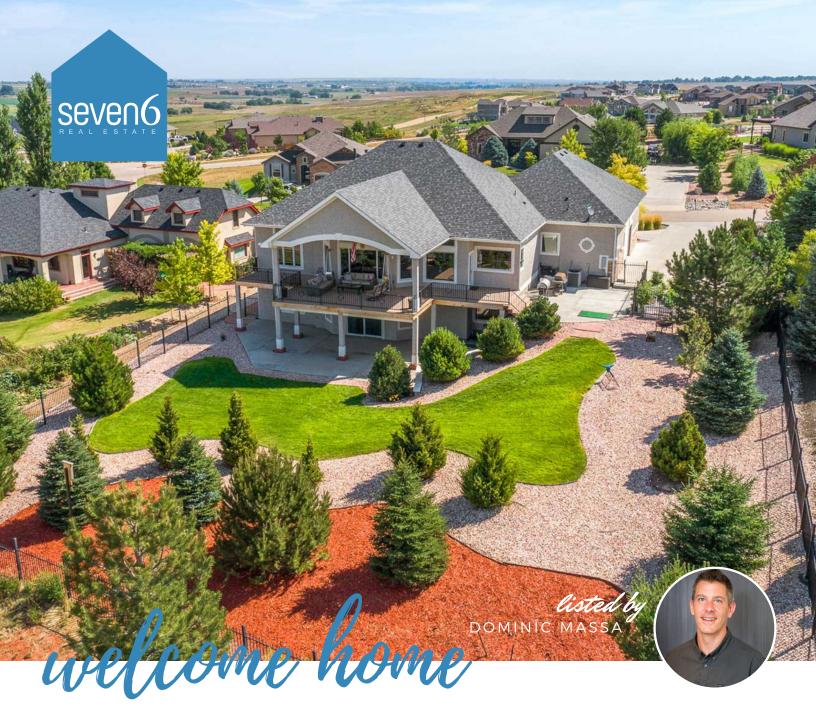

## 3111 MEGAN WAY, BERTHOUD, COLORADO 80513

SWEEPING PANORAMIC FRONT RANGE VIEWS! This stunning updated ranch style home with its premier lot, rare four car garage, bright open floor plan, and finished walkout basement is one home you won't want to miss. The backdrop of iconic Longs Peak looming over the horizon is the centerpiece of this home. The sprawling greatroom, well appointed master bedroom, gourmet kitchen, and expansive covered deck all look out onto unobstructed ever changing panoramas of the front range mountains. Imagine evenings watching the breathtaking sunsets, soaring bald eagles, full moons, and the rising sun light up the front range each morning. Just some of the features of this home include: Hardwood and tile floors, five beautifully finished bathrooms, basement wet bar with wine fridge and dishwasher, passthrough indooroutdoor RV/boat/toy parking, lush mature landscaping, fenced yard, Viking stove, barn wood accents, and vaulted ceilings. This home is Colorado living at its best!

## \$849,000