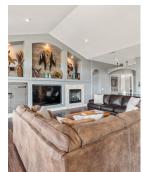

## 3111 MEGAN WAY, BERTHOUD, COLORADO 80513

SWEEPING PANORAMIC FRONT RANGE VIEWS! This stunning updated ranch style home with its premier lot, rare four car garage, bright open floor plan, and finished walkout basement is one home you won't want to miss. The backdrop of iconic Longs Peak looming over the horizon is the centerpiece of this home. The sprawling greatroom, well appointed master bedroom, gourmet kitchen, and expansive covered deck all look out onto unobstructed ever changing panoramas of the front range mountains. Imagine evenings watching the breathtaking sunsets, soaring bald eagles, full moons, and the rising sun light up the front range each morning. Just some of the features of this home include: Hardwood and tile floors, five beautifully finished bathrooms, basement wet bar with wine fridge and dishwasher, passthrough indooroutdoor RV/boat/toy parking, lush mature landscaping, fenced yard, Viking stove, barn wood accents, and vaulted ceilings. This home is Colorado living at its best!