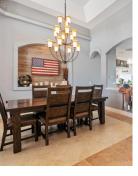

## 3111 MEGAN WAY, BERTHOUD, COLORADO 80513

SWEEPING PANORAMIC FRONT RANGE VIEWS! This stunning updated ranch style home with its premier lot, rare four car garage, bright open floor plan, and finished walkout basement is one home you won't want to miss. The backdrop of iconic Longs Peak looming over the horizon is the centerpiece of this home. The sprawling greatroom, well appointed master bedroom, gourmet kitchen, and expansive covered deck all look out onto unobstructed ever changing panoramas of the front range mountains. Imagine evenings watching the breathtaking sunsets, soaring bald eagles, full moons, and the rising sun light up the front range each morning. Just some of the features of this home include: Hardwood and tile floors, five beautifully finished bathrooms, basement wet bar with wine fridge and dishwasher, passthrough indooroutdoor RV/boat/toy parking, lush mature landscaping, fenced yard, Viking stove, barn wood accents, and vaulted ceilings. This home is Colorado living at its best!