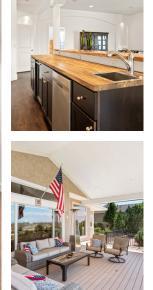

## 3111 MEGAN WAY, BERTHOUD, COLORADO 80513

SWEEPING PANORAMIC FRONT RANGE VIEWS! This stunning updated ranch style home with its premier lot, rare four car garage, bright open floor plan, and finished walkout basement is one home you won't want to miss. The backdrop of iconic Longs Peak looming over the horizon is the centerpiece of this home. The sprawling greatroom, well appointed master bedroom, gourmet kitchen, and expansive covered deck all look out onto unobstructed ever changing panoramas of the front range mountains. Imagine evenings watching the breathtaking sunsets, soaring bald eagles, full moons, and the rising sun light up the front range each morning. Just some of the features of this home include: Hardwood and tile floors, five beautifully finished bathrooms, basement wet bar with wine fridge and dishwasher, passthrough indooroutdoor RV/boat/toy parking, lush mature landscaping, fenced yard, Viking stove, barn wood accents, and vaulted ceilings. This home is Colorado living at its best!