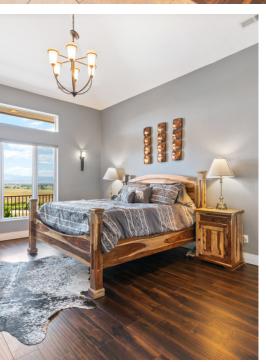

## 3111 MEGAN WAY, BERTHOUD, COLORADO 80513

SWEEPING PANORAMIC FRONT RANGE VIEWS! This stunning updated ranch style home with its premier lot, rare four car garage, bright open floor plan, and finished walkout basement is one home you won't want to miss. The backdrop of iconic Longs Peak looming over the horizon is the centerpiece of this home. The sprawling greatroom, well appointed master bedroom, gourmet kitchen, and expansive covered deck all look out onto unobstructed ever changing panoramas of the front range mountains. Imagine evenings watching the breathtaking sunsets, soaring bald eagles, full moons, and the rising sun light up the front range each morning. Just some of the features of this home include: Hardwood and tile floors, five beautifully finished bathrooms, basement wet bar with wine fridge and dishwasher, passthrough indooroutdoor RV/boat/toy parking, lush mature landscaping, fenced yard, Viking stove, barn wood accents, and vaulted ceilings. This home is Colorado living at its best!