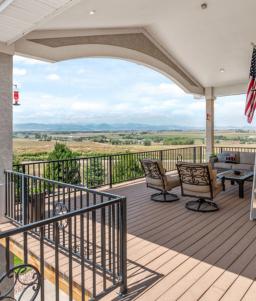

## 3111 MEGAN WAY, BERTHOUD, COLORADO 80513

SWEEPING PANORAMIC FRONT RANGE VIEWS! This stunning updated ranch style home with its premier lot, rare four car garage, bright open floor plan, and finished walkout basement is one home you won't want to miss. The backdrop of iconic Longs Peak looming over the horizon is the centerpiece of this home. The sprawling greatroom, well appointed master bedroom, gourmet kitchen, and expansive covered deck all look out onto unobstructed ever changing panoramas of the front range mountains. Imagine evenings watching the breathtaking sunsets, soaring bald eagles, full moons, and the rising sun light up the front range each morning. Just some of the features of this home include: Hardwood and tile floors, five beautifully finished bathrooms, basement wet bar with wine fridge and dishwasher, passthrough indooroutdoor RV/boat/toy parking, lush mature landscaping, fenced yard, Viking stove, barn wood accents, and vaulted ceilings. This home is Colorado living at its best!