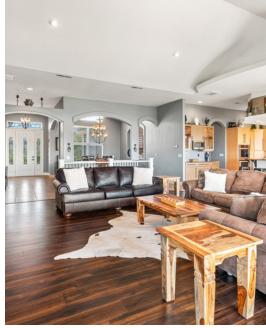

## 3111 MEGAN WAY, BERTHOUD, COLORADO 80513

SWEEPING PANORAMIC FRONT RANGE VIEWS! This stunning updated ranch style home with its premier lot, rare four car garage, bright open floor plan, and finished walkout basement is one home you won't want to miss. The backdrop of iconic Longs Peak looming over the horizon is the centerpiece of this home. The sprawling greatroom, well appointed master bedroom, gourmet kitchen, and expansive covered deck all look out onto unobstructed ever changing panoramas of the front range mountains. Imagine evenings watching the breathtaking sunsets, soaring bald eagles, full moons, and the rising sun light up the front range each morning. Just some of the features of this home include: Hardwood and tile floors, five beautifully finished bathrooms, basement wet bar with wine fridge and dishwasher, passthrough indooroutdoor RV/boat/toy parking, lush mature landscaping, fenced yard, Viking stove, barn wood accents, and vaulted ceilings. This home is Colorado living at its best!