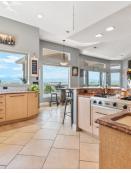

## 3111 MEGAN WAY, BERTHOUD, COLORADO 80513

SWEEPING PANORAMIC FRONT RANGE VIEWS! This stunning updated ranch style home with its premier lot, rare four car garage, bright open floor plan, and finished walkout basement is one home you won't want to miss. The backdrop of iconic Longs Peak looming over the horizon is the centerpiece of this home. The sprawling greatroom, well appointed master bedroom, gourmet kitchen, and expansive covered deck all look out onto unobstructed ever changing panoramas of the front range mountains. Imagine evenings watching the breathtaking sunsets, soaring bald eagles, full moons, and the rising sun light up the front range each morning. Just some of the features of this home include: Hardwood and tile floors, five beautifully finished bathrooms, basement wet bar with wine fridge and dishwasher, passthrough indooroutdoor RV/boat/toy parking, lush mature landscaping, fenced yard, Viking stove, barn wood accents, and vaulted ceilings. This home is Colorado living at its best!