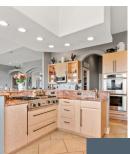

## 3111 MEGAN WAY, BERTHOUD, COLORADO 80513

SWEEPING PANORAMIC FRONT RANGE VIEWS! This stunning updated ranch style home with its premier lot, rare four car garage, bright open floor plan, and finished walkout basement is one home you won't want to miss. The backdrop of iconic Longs Peak looming over the horizon is the centerpiece of this home. The sprawling greatroom, well appointed master bedroom, gourmet kitchen, and expansive covered deck all look out onto unobstructed ever changing panoramas of the front range mountains. Imagine evenings watching the breathtaking sunsets, soaring bald eagles, full moons, and the rising sun light up the front range each morning. Just some of the features of this home include: Hardwood and tile floors, five beautifully finished bathrooms, basement wet bar with wine fridge and dishwasher, passthrough indooroutdoor RV/boat/toy parking, lush mature landscaping, fenced yard, Viking stove, barn wood accents, and vaulted ceilings. This home is Colorado living at its best!