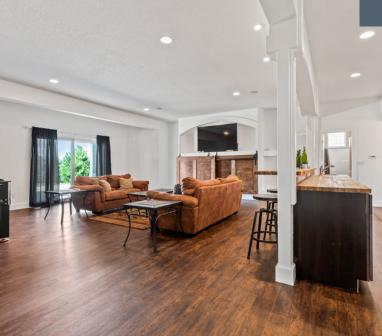

## 3111 MEGAN WAY, BERTHOUD, COLORADO 80513

SWEEPING PANORAMIC FRONT RANGE VIEWS! This stunning updated ranch style home with its premier lot, rare four car garage, bright open floor plan, and finished walkout basement is one home you won't want to miss. The backdrop of iconic Longs Peak looming over the horizon is the centerpiece of this home. The sprawling greatroom, well appointed master bedroom, gourmet kitchen, and expansive covered deck all look out onto unobstructed ever changing panoramas of the front range mountains. Imagine evenings watching the breathtaking sunsets, soaring bald eagles, full moons, and the rising sun light up the front range each morning. Just some of the features of this home include: Hardwood and tile floors, five beautifully finished bathrooms, basement wet bar with wine fridge and dishwasher, passthrough indooroutdoor RV/boat/toy parking, lush mature landscaping, fenced yard, Viking stove, barn wood accents, and vaulted ceilings. This home is Colorado living at its best!