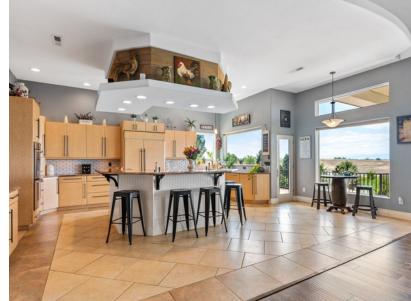

## 3111 MEGAN WAY, BERTHOUD, COLORADO 80513

SWEEPING PANORAMIC FRONT RANGE VIEWS! This stunning updated ranch style home with its premier lot, rare four car garage, bright open floor plan, and finished walkout basement is one home you won't want to miss. The backdrop of iconic Longs Peak looming over the horizon is the centerpiece of this home. The sprawling greatroom, well appointed master bedroom, gourmet kitchen, and expansive covered deck all look out onto unobstructed ever changing panoramas of the front range mountains. Imagine evenings watching the breathtaking sunsets, soaring bald eagles, full moons, and the rising sun light up the front range each morning. Just some of the features of this home include: Hardwood and tile floors, five beautifully finished bathrooms, basement wet bar with wine fridge and dishwasher, passthrough indooroutdoor RV/boat/toy parking, lush mature landscaping, fenced yard, Viking stove, barn wood accents, and vaulted ceilings. This home is Colorado living at its best!