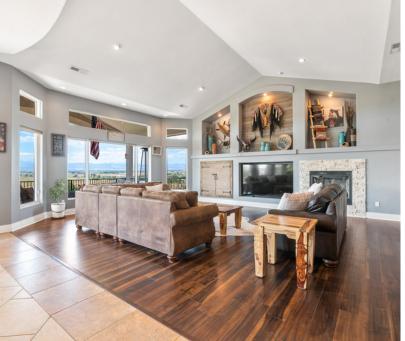

## 3111 MEGAN WAY, BERTHOUD, COLORADO 80513

SWEEPING PANORAMIC FRONT RANGE VIEWS! This stunning updated ranch style home with its premier lot, rare four car garage, bright open floor plan, and finished walkout basement is one home you won't want to miss. The backdrop of iconic Longs Peak looming over the horizon is the centerpiece of this home. The sprawling greatroom, well appointed master bedroom, gourmet kitchen, and expansive covered deck all look out onto unobstructed ever changing panoramas of the front range mountains. Imagine evenings watching the breathtaking sunsets, soaring bald eagles, full moons, and the rising sun light up the front range each morning. Just some of the features of this home include: Hardwood and tile floors, five beautifully finished bathrooms, basement wet bar with wine fridge and dishwasher, passthrough indooroutdoor RV/boat/toy parking, lush mature landscaping, fenced yard, Viking stove, barn wood accents, and vaulted ceilings. This home is Colorado living at its best!